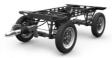

## WHAT ELSE DO WE DELIVER?

A sophisticated and innovative concept in three lightweight versions. The choice between single- and dual-axle trailers with a permitted total weight of up to 300 kg. Stable, safe driving response thanks to rubber suspension axles and parking brake. The **AL-KO** Carry**Nex** chassis enable the transport of Euro palettes and have long service intervals thanks to the drum brake.

CARRYNEX 300

CARRYNEX 305

| Chassis version      | Central axle trailer                                                   | Steering axle trailer | Central axle trailer      |
|----------------------|------------------------------------------------------------------------|-----------------------|---------------------------|
| Perm. gross weight   | 250 kg                                                                 | 300 kg                | 250 kg                    |
| Net weight           | 50 kg                                                                  | 70 kg                 | 55 kg                     |
| Loading area I x w   | 1330 x 950                                                             | 1250 x 825            | 1330 x 950                |
| High loading edge    | 480                                                                    | 480                   | 480                       |
| Hitch height         | 440                                                                    | 315                   | 430                       |
| Drum brake           | particularly durable, with ECE type approval                           |                       |                           |
| Parking brake system | up to 10% gradient                                                     |                       | up to 18% gradient        |
| Overrun brake        | Comfort function, without ECE type approval as not yet required by law |                       | with<br>ECE type approval |
| Hitch                | AK7                                                                    |                       | AK161                     |
| Max. speed           | 25 km/h                                                                |                       | 60 km/h                   |
| Towing vehicle       | pedal-powered vehicles                                                 |                       | self-driven vehicles      |