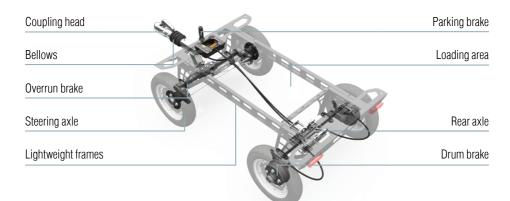

## WHAT ELSE DO WE DELIVER?

A sophisticated and innovative concept in three lightweight versions. The choice between single- and dual-axle trailers with a permitted total weight of up to 300 kg. Stable, safe driving response thanks to rubber suspension axles and parking brake. The **AL-KO** Carry**Nex** chassis enable the transport of Euro palettes and have long service intervals thanks to the drum brake.

CARRYNEX 300

CARRYNEX 305

| Chassis version      | Central axle trailer                                                   | Steering axle trailer | Central axle trailer      |
|----------------------|------------------------------------------------------------------------|-----------------------|---------------------------|
| Perm. gross weight   | 250 kg                                                                 | 300 kg                | 250 kg                    |
| Net weight           | 50 kg                                                                  | 70 kg                 | 55 kg                     |
| Loading area I x w   | 1330 x 950                                                             | 1250 x 825            | 1330 x 950                |
| High loading edge    | 480                                                                    | 480                   | 480                       |
| Hitch height         | 440                                                                    | 315                   | 430                       |
| Drum brake           | particularly durable, with ECE type approval                           |                       |                           |
| Parking brake system | up to 10% gradient                                                     |                       | up to 18% gradient        |
| Overrun brake        | Comfort function, without ECE type approval as not yet required by law |                       | with<br>ECE type approval |
| Hitch                | AK7                                                                    |                       | AK161                     |
| Max. speed           | 25 km/h                                                                |                       | 60 km/h                   |
| Towing vehicle       | pedal-powered vehicles                                                 |                       | self-driven vehicles      |