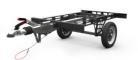

## WHAT ELSE DO WE DELIVER?

A sophisticated and innovative concept in three lightweight versions. The choice between single- and dual-axle trailers with a permitted total weight of up to 300 kg. Stable, safe driving response thanks to rubber suspension axles and parking brake. The **AL-KO** Carry**Nex** chassis enable the transport of Euro palettes and have long service intervals thanks to the drum brake.

CARRYNEX 300

CARRYNEX 305

| Chassis version      | Central axle trailer                                                   | Steering axle trailer | Central axle trailer      |
|----------------------|------------------------------------------------------------------------|-----------------------|---------------------------|
| Perm. gross weight   | 250 kg                                                                 | 300 kg                | 250 kg                    |
| Net weight           | 50 kg                                                                  | 70 kg                 | 55 kg                     |
| Loading area I x w   | 1330 x 950                                                             | 1250 x 825            | 1330 x 950                |
| High loading edge    | 480                                                                    | 480                   | 480                       |
| Hitch height         | 440                                                                    | 315                   | 430                       |
| Drum brake           | particularly durable, with ECE type approval                           |                       |                           |
| Parking brake system | up to 10% gradient                                                     |                       | up to 18% gradient        |
| Overrun brake        | Comfort function, without ECE type approval as not yet required by law |                       | with<br>ECE type approval |
| Hitch                | AK7                                                                    |                       | AK161                     |
| Max. speed           | 25 km/h                                                                |                       | 60 km/h                   |
| Towing vehicle       | pedal-powered vehicles                                                 |                       | self-driven vehicles      |