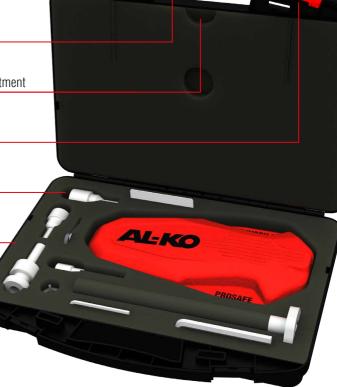

Ergonomic, comfortable handle

Practical, integrated document compartment

Durable locking elements

Optimally coordinated hard foam inlay

Sustainable thanks to recycled plastic

Explanatory video:

Art. No. 1733706