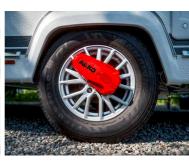

## ANTI-THEFT PROTECTION FOR CARAVANS AND TRAILERS

- I Secure against quick break-in attempts
- I Unique, solid multi-layer construction
- I Special lock with anti-drill protection
- I Conspicuous colour-scheme as a deterrent
- I Scratch and contact protection for wheel rims
- I Fits standard aluminium and steel wheel rims
- I Suitable for wheel sizes 13 17 inches
- I Easy to mount in just a few steps