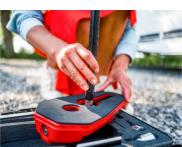

## ANTI-THEFT PROTECTION FOR CARAVANS AND TRAILERS

- I Secure against quick break-in attempts
- I Unique, solid multi-layer construction
- I Special lock with anti-drill protection
- I Conspicuous colour-scheme as a deterrent
- I Scratch and contact protection for wheel rims
- I Fits standard aluminium and steel wheel rims
- I Suitable for wheel sizes 13 17 inches
- I Easy to mount in just a few steps

Ergonomic, comfortable handle

Practical, integrated document compartment

Durable locking elements

Optimally coordinated hard foam inlay

Sustainable thanks to recycled plastic

Explanatory video:

Art. No. 1733706