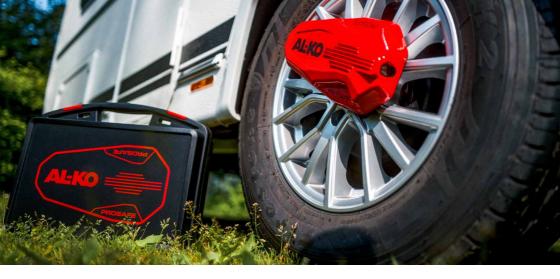

## **AL-KO PROSAFE**

## ANTI-THEFT PROTECTION FOR CARAVANS AND TRAILERS

- I Secure against quick break-in attempts
- I Unique, solid multi-layer construction
- I Special lock with anti-drill protection
- I Conspicuous colour-scheme as a deterrent
- I Scratch and contact protection for wheel rims
- I Fits standard aluminium and steel wheel rims
- I Suitable for wheel sizes 13 17 inches
- I Easy to mount in just a few steps